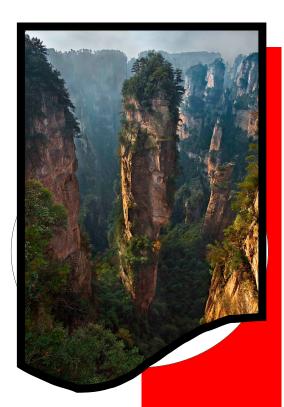

## Geography

It is located in Hunan Province in central China and covers more than 260 square meters. km; most unique in this picturesque neighborhood are more than 3000 pointed peaks , shaped like columns and peaks ; most of them - it's sandstone blocks in height more than 200 meters; lie between the mountain valleys and gorges , streams streaming glitter mirror ponds and waterfalls tape . This picturesque area is more than 40 karst caves and two huge stone bridge , created by nature itself. Also fascinating natural landscapes in