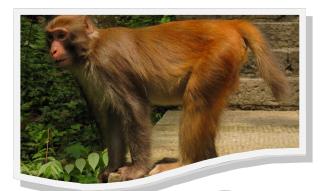

## **Fauna**

In this park you can see a lot of animals. For example

Pandas

And more animals