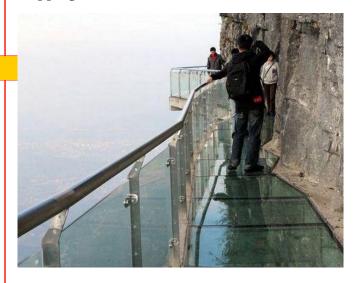

## **Glass floor**

At an altitude of 1430 m is a 60-meter glass suspension bridge, which is a viewing platform. Views from the bridge opened just amazing. Glass Bridge is always kept spic and span, so initially quite difficult to get used to the feeling of a huge gap in the way. To pass the bridge, give special shoe covers made of cloth so as not slipping.