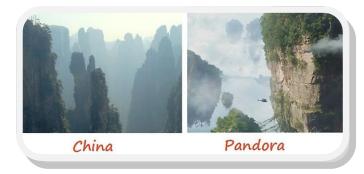

## **Interesting facts**

Did you know that the floating mountains, islands on the planet Pandora from the famous movie Avatar were created in the image of a real place in the world. This miracle is in Zhang-jiajie National Park in China. About the similarity can be seen just by looking at photos